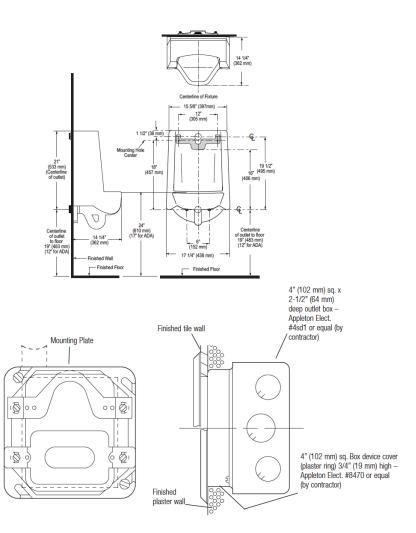

# **DETAILS**

• Flush Volume: 0.125 gpf (0.5 Lpf)

• Nominal Dimensions: 14  $\frac{1}{4}$ " × 17  $\frac{1}{4}$ " × 25  $\frac{1}{2}$ " (362 × 438 × 648mm)

# **ROUGH-IN**

To ensure a perfect rough-in, Sloan recommends the use of the EL-518-A Flushometer electrical box positioning and support kit. Specify and order the EL-518-A kit separately. Consult factory for installation details.