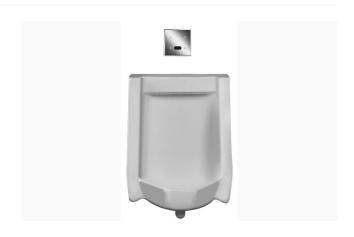

#### **DESCRIPTION**

SU-1019 Urinal and SLOAN 195 ESS Flushometer.

# **DETAILS**

• Flush Volume: 0.125 gpf (0.5 Lpf)

• Nominal Dimensions: 14  $\frac{1}{4}$ " × 17  $\frac{1}{4}$ " × 25  $\frac{1}{2}$ " (362 × 438 × 648mm)

## **FIXTURE FEATURES**

- White Vitreous China
- Washdown flushing action
- Integral flushing rim
- ¾" I.P.S. rear spud inlet
- 2" NPT outlet flange
- Vandal resistant strainer assembly included
- All mounting hardware included
- 100% factory flush tested