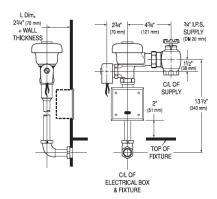

# **ROUGH-IN**

To ensure a perfect rough-in, Sloan recommends the use of the EL-518-A Flushometer electrical box positioning and support kit. Specify and order the EL-518-A kit separately. Consult factory for installation details.