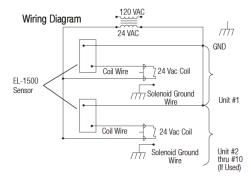

### **FLUSHOMETER FEATURES**

Quiet, Concealed, Diaphragm Type, Rough Brass Urinal

- Vacuum Breaker with Flush Connection
- No External Volume Adjustment to Ensure Water Conservation
- OPTIMA® EL-1500 Self-Adaptive Infrared Sensor with Indicator Light
- Spud Coupling for 3/4" Concealed Back Spud
- 3/4" I.P.S. Wheel Handle Bak-Chek® Angle Stop
- Diaphragm, Stop Seat and Vacuum Breaker to be molded from PERMEX® rubber compound for Chloramine resistance

# **ROUGH-IN**

To ensure a perfect rough-in, Sloan recommends the use of the EL-518-A Flushometer electrical box positioning and support kit. Specify and order the EL-518-A kit separately. Consult factory for installation details.